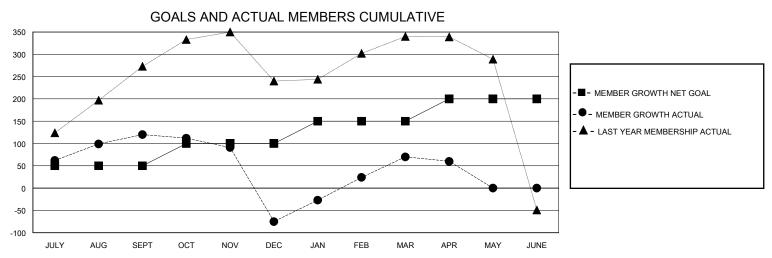

## District 308 B2

Results as of: 4/30/2024

22

12

| GMT:          |               | LOC         | CATION MALAYSIA |                               |                       | GMT CA                  |                                                    |  |
|---------------|---------------|-------------|-----------------|-------------------------------|-----------------------|-------------------------|----------------------------------------------------|--|
|               | Club          | os          |                 | Members RESULTS FOR 2023-2024 |                       |                         |                                                    |  |
|               | RESULTS FOR   | R 2023-2024 |                 |                               |                       |                         |                                                    |  |
| QUARTER       | NEW CLUB GOAL | NEW CLUBS   | DROPPED CLUBS   | QUARTER MEMBE                 | ER GROWTH NET<br>GOAL | MEMBER GROWTH<br>ACTUAL | DROPPED<br>MEMBERS ACTUAL<br>(including transfers) |  |
| JULY/AUG/SEPT | 1             | 0           | 2               | JULY/AUG/SEPT                 | 50                    | 208                     | 78                                                 |  |
| OCT/NOV/DEC   | 0             | 0           | 5               | OCT/NOV/DEC                   | 50                    | 68                      | 256                                                |  |
| JAN/FEB/MAR   | 1             | 2           | 1               | JAN/FEB/MAR                   | 50                    | 194                     | 38                                                 |  |

APR/MAY/JUNE

50

## GOALS AND ACTUAL NEW CLUBS CUMULATIVE

0

0

APR/MAY/JUNE

| DROPPED CLUBS: 9            |     | 101 CLUBS OF 145 ADDED 1 OR MORE<br>NEW MEMBERS | GENDER DISTRIBUTION  MALE 2,929 (71.21%) |                |     |
|-----------------------------|-----|-------------------------------------------------|------------------------------------------|----------------|-----|
| DROPPED MEMBERS             |     |                                                 | FEMALE                                   | 1,184 (28.79%) |     |
| DECEASED                    | 9   | CLICK HERE FOR CUMULATIVE                       | TOTAL FAMILY UNIT MEMBERS                |                | 597 |
| CLUB CANCELLED 38 OTHER 347 |     | MEMBERSHIP DATA                                 | FAMILY MEMBERS PAYING HALF DUES          |                | 331 |
| TOTAL                       | 394 |                                                 |                                          |                |     |