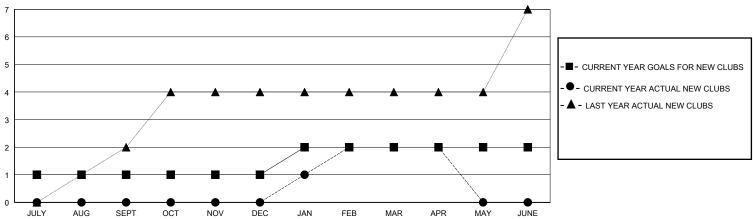

## District 308 B2

Results as of: 4/30/2024

22

12

| GMT:          |               | LOC         | CATION MALAYSIA |                               |                       | GMT CA                  |                                                    |  |
|---------------|---------------|-------------|-----------------|-------------------------------|-----------------------|-------------------------|----------------------------------------------------|--|
|               | Club          | os          |                 | Members RESULTS FOR 2023-2024 |                       |                         |                                                    |  |
|               | RESULTS FOR   | R 2023-2024 |                 |                               |                       |                         |                                                    |  |
| QUARTER       | NEW CLUB GOAL | NEW CLUBS   | DROPPED CLUBS   | QUARTER MEMBE                 | ER GROWTH NET<br>GOAL | MEMBER GROWTH<br>ACTUAL | DROPPED<br>MEMBERS ACTUAL<br>(including transfers) |  |
| JULY/AUG/SEPT | 1             | 0           | 2               | JULY/AUG/SEPT                 | 50                    | 208                     | 78                                                 |  |
| OCT/NOV/DEC   | 0             | 0           | 5               | OCT/NOV/DEC                   | 50                    | 68                      | 256                                                |  |
| JAN/FEB/MAR   | 1             | 2           | 1               | JAN/FEB/MAR                   | 50                    | 194                     | 38                                                 |  |

APR/MAY/JUNE

50

## GOALS AND ACTUAL NEW CLUBS CUMULATIVE

0

0

APR/MAY/JUNE

| DROPPED CLUBS: 9            |     | 101 CLUBS OF 145 ADDED 1 OR MORE<br>NEW MEMBERS | GENDER DISTRIBUTION  MALE 2,929 (71.21%) |                |     |
|-----------------------------|-----|-------------------------------------------------|------------------------------------------|----------------|-----|
| DROPPED MEMBERS             |     |                                                 | FEMALE                                   | 1,184 (28.79%) |     |
| DECEASED                    | 9   | CLICK HERE FOR CUMULATIVE                       | TOTAL FAMILY UNIT MEMBERS                |                | 597 |
| CLUB CANCELLED 38 OTHER 347 |     | MEMBERSHIP DATA                                 | FAMILY MEMBERS PAYING HALF DUES          |                | 331 |
| TOTAL                       | 394 |                                                 |                                          |                |     |